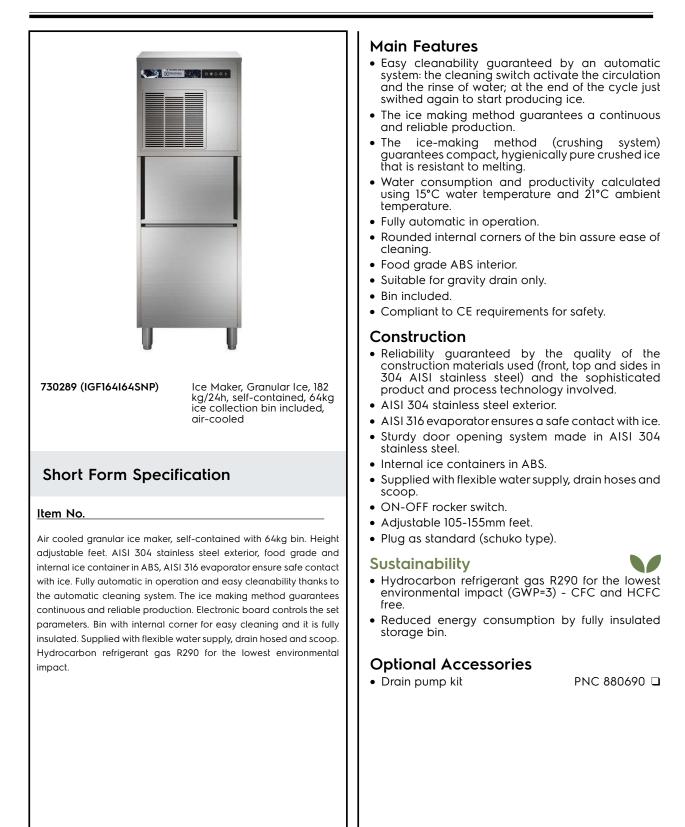

Ice Makers Granular Ice, 182kg/24h, 64kg bin, air-cooled

ITEM #

SIS #

AIA #

<u>MODEL #</u> NAME #

## Ice Makers Granular Ice, 182kg/24h, 64kg bin, air-cooled

| Supply voltage:<br>Electrical power, max:                                                                            | 220-240 V/1N ph/50 Hz<br>0.65 kW                   |
|----------------------------------------------------------------------------------------------------------------------|----------------------------------------------------|
| Capacity:                                                                                                            |                                                    |
| Bin capacity:                                                                                                        | 64 kg                                              |
| Key Information:                                                                                                     |                                                    |
| External dimensions, Width:<br>External dimensions, Depth:<br>External dimensions, Height:<br>Net weight:<br>Output: | 515 mm<br>550 mm<br>1460 mm<br>75 kg<br>182 kg/day |
| Sustainability                                                                                                       |                                                    |
| Refrigerant type:<br>Refrigerant weight:<br>Water consumption:                                                       | R290<br>105 g<br>6.8 lt/hr                         |