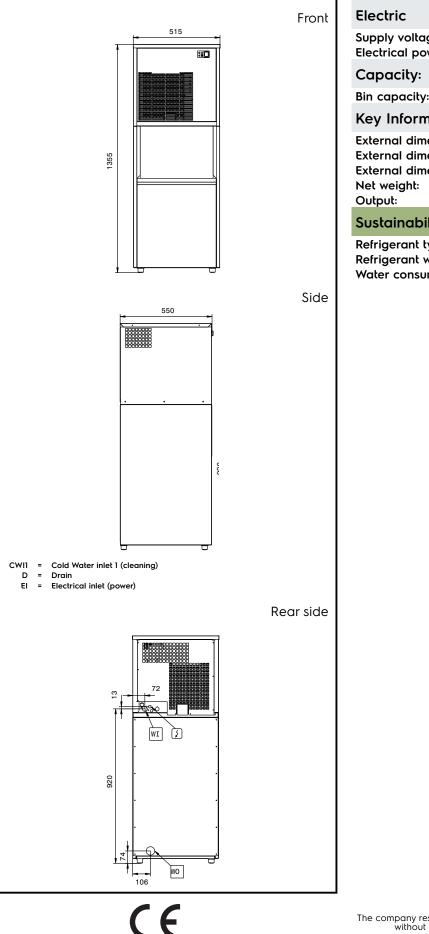

## Ice Makers Granular Ice, 182kg/24h, 64kg bin, air-cooled

| Supply voltage:<br>Electrical power, max:                                                                            | 220-240 V/1N ph/50 Hz<br>0.65 kW                   |
|----------------------------------------------------------------------------------------------------------------------|----------------------------------------------------|
| Capacity:                                                                                                            |                                                    |
| Bin capacity:                                                                                                        | 64 kg                                              |
| Key Information:                                                                                                     |                                                    |
| External dimensions, Width:<br>External dimensions, Depth:<br>External dimensions, Height:<br>Net weight:<br>Output: | 515 mm<br>550 mm<br>1460 mm<br>75 kg<br>182 kg/day |
| Sustainability                                                                                                       |                                                    |
| Refrigerant type:<br>Refrigerant weight:<br>Water consumption:                                                       | R290<br>105 g<br>6.8 lt/hr                         |